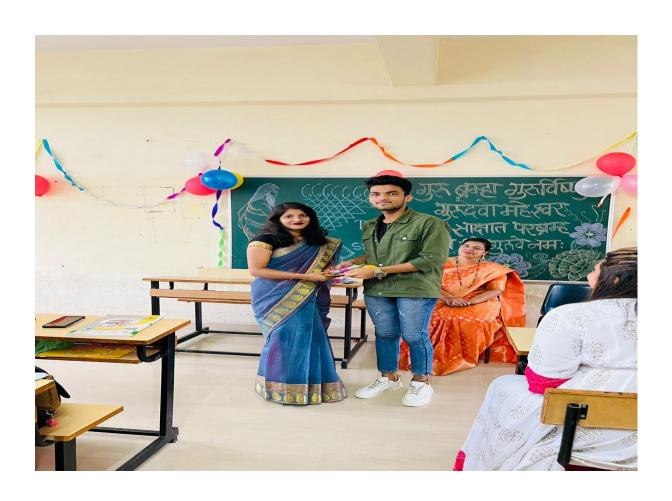

As a respected celebration was conducted at Konark Ideal College by students on 5th September 2019. The whole function was planned by Ideal Kala Tarang, under the guidance of ms darshana sawant at Room No. 102. As per the Indian culture. we always start our work with prayer. Total number of Participate on teacher's day was 89 Students. The programme was Started at 12.30PM by A prayer and teachers were welcomed by giving a rose as token of Respect. There were Speech. Storytelling and their thanks giving to their Teachers. Small cake cutting ceremony was also done with the hands to Principal Madam & Teaching Staff of the institution.