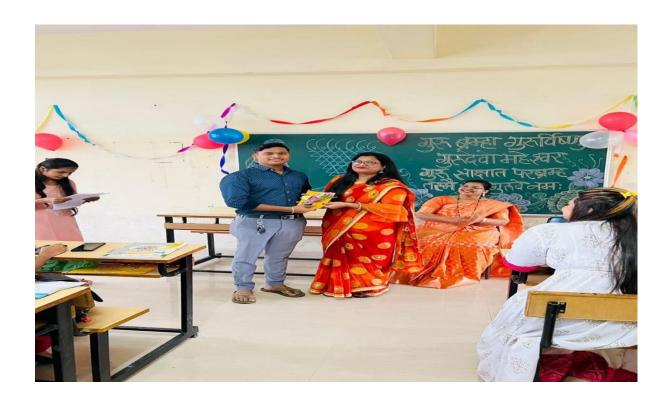

As a respected celebration was conducted at Konark Ideal College by students on 5th September 2019. The whole function was planned by Ideal Kala Tarang, under the guidance of ms darshana sawant at Room No. 102. As per the Indian culture. we always start our work with prayer. Total number of Participate on teacher's day was 89 Students. The programme was Started at 12.30PM by A prayer and teachers were welcomed by giving a rose as token of Respect. There were Speech. Storytelling and their thanks giving to their Teachers. Small cake cutting ceremony was also done with the hands to Principal Madam & Teaching Staff of the institution.