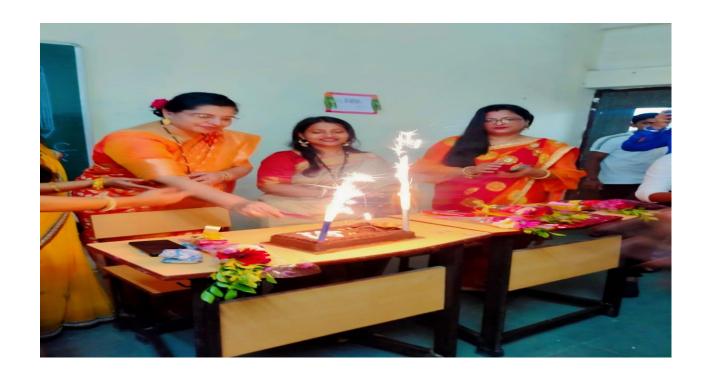

As a respected celebration was conducted at Konark Ideal College by students on 5th September 2019. The whole function was planned by Ideal Kala Tarang, under the guidance of ms darshana sawant at Room No. 102. As per the Indian culture. we always start our work with prayer. Total number of Participate on teacher's day was 89 Students. The programme was Started at 12.30PM by A prayer and teachers were welcomed by giving a rose as token of Respect. There were Speech. Storytelling and their thanks giving to their Teachers. Small cake cutting ceremony was also done with the hands to Principal Madam & Teaching Staff of the institution.