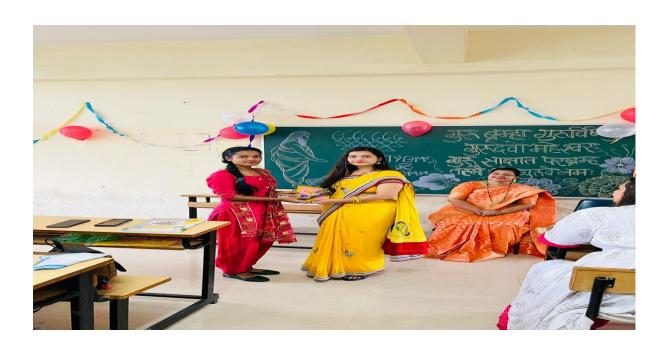

As a respected celebration was conducted at Konark Ideal College by students on 5th September 2019. The whole function was planned by Ideal Kala Tarang, under the guidance of ms darshana sawant at Room No. 102. As per the Indian culture. we always start our work with prayer. Total number of Participate on teacher's day was 89 Students. The programme was Started at 12.30PM by A prayer and teachers were welcomed by giving a rose as token of Respect. There were Speech. Storytelling and their thanks giving to their Teachers. Small cake cutting ceremony was also done with the hands to Principal Madam & Teaching Staff of the institution.